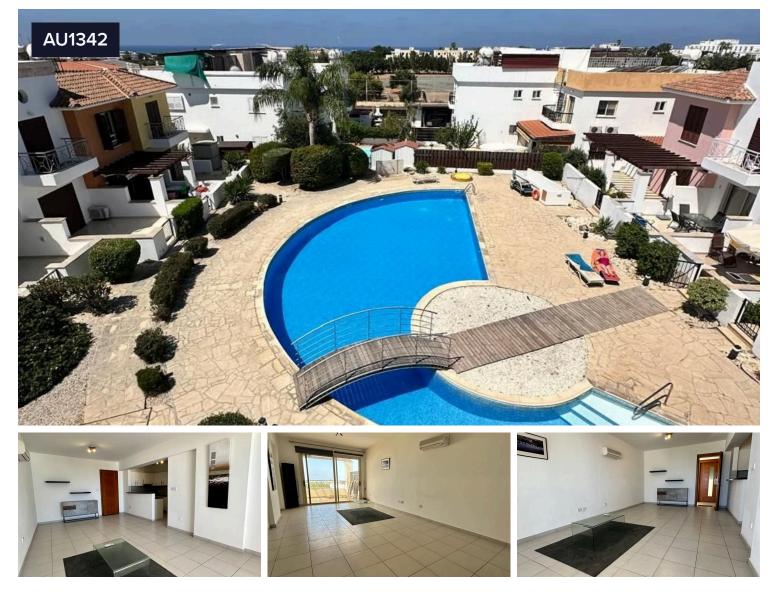

## Spacious Top Floor 2 bedroom 2 bathrooms Sea €225,000 View apartment in Tombs off the Kings area, Paphos

Tombs Of the Kings, Paphos

This well-maintained apartment is situated on the top floor of a modern building with elevator access, in the soughtafter Tombs of the Kings area. Spanning 76 m<sup>2</sup> of internal space, the apartment offers two comfortable bedrooms and two bathrooms. Built in 2010, it comes partially furnished, making it easy to settle in or add your personal touch.

Enjoy impressive panoramic views from your private balcony, including city, sea, and the beautiful surrounding

Bedrooms

Bathrooms

Covered

**76 m<sup>2</sup>** 

Energy efficiency rating

Lydia Jonik ↓ (+357) 94004802 ▲ koslid723@gmail.com