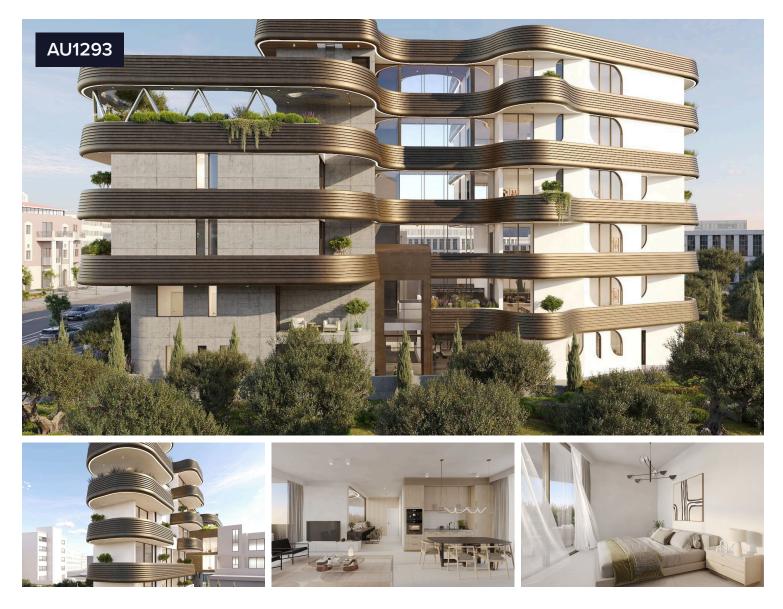

## Very Unique off-plan Project in Paphos Center €396,000 +vat with 2bedroom stylish apartment

## Paphos, Paphos

Very Unique off-plan Project located on the first floor of a six-story building with elevator access in Paphos Center. With an internal area of 88.5 square meters, this spacious home offers two comfortable bedrooms and two wellappointed bathrooms. The apartment features an open-plan living space, designed for both style and functionality.

Residents will benefit from high energy efficiency (class A), a central air conditioning system, and underfloor heating, ensuring a comfortable living environment all year round. The apartment is set within a secure, gated complex that